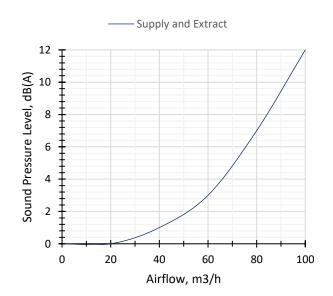

|
| Shape                            | Round                   |
| Connection diameter              | 125 mm                  |
| Performance                      |                         |
| Recommended maximum airflow      | 90 m3/h                 |
| Temperature resistance (min-max) | 5-60 °C                 |
| Reaction to fire: Euro class     | B1 (self-extinguishing) |
| Dimensions                       |                         |
| Length                           | 201 mm                  |
| Width                            | 201 mm                  |
| Housing height                   | 30 mm                   |
| Total height                     | 70 mm                   |
| Weight                           | 0,3 kg                  |

### **Technical details**









## Airflow distribution