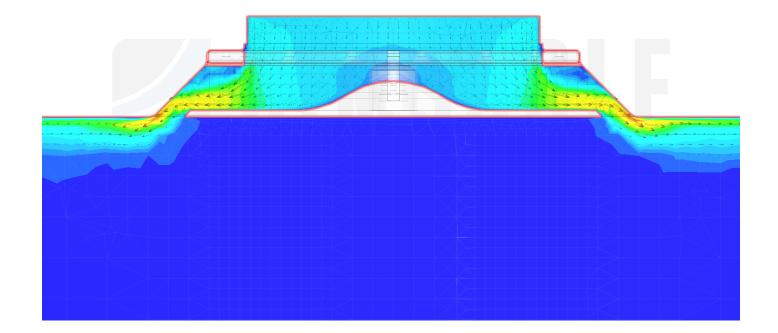

| Round                   |
| Connection diameter              | 125 mm                  |
| Performance                      |                         |
| Recommended maximum airflow      | 90 m3/h                 |
| Temperature resistance (min-max) | 5-60 °C                 |
| Reaction to fire: Euro class     | B1 (self-extinguishing) |
| Dimensions                       |                         |
| Length                           | 201 mm                  |
| Width                            | 201 mm                  |
| Housing height                   | 30 mm                   |
| Total height                     | 70 mm                   |
| Weight                           | 0,3 kg                  |

### **Technical details**









## Airflow distribution