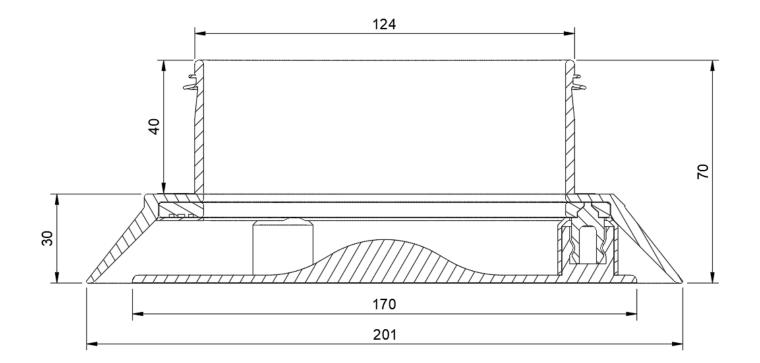

recommended to heat the ceiling. The remaining ceiling residue in the middle is cut off and the diffuser cover with screw covers is placed on the clamps on the clamping ring. The cover has a textured pattern that matches the texture of the most popular ceilings. The white shade of the cover matches the shades of the most commonly installed ceilings, e.g. MSD Premium. In case of a significant color mismatch, the same stretch ceiling film can be easily glued onto the diffuser cover. Thanks to the unique diffuser design, the air flow is directed sideways along the ceiling, rather than straight down, thus avoiding unpleasant direct air drafts. The diffuser can be designed above sensitive areas, such as a bedroom bed, living room sofa or work desk.

#### Installation manual

#### Product page



#### **Product dimensions**



# Product specification

| Technical                        |                         |
|----------------------------------|-------------------------|
| Colour                           | White                   |
| Shape                            | Round                   |
| Connection diameter              | 125 mm                  |
| Performance                      |                         |
| Recommended maximum airflow      | 90 m3/h                 |
| Temperature resistance (min-max) | 5-60 °C                 |
| Reaction to fire: Euro class     | B1 (self-extinguishing) |
| Dimensions                       |                         |
| Length                           | 201 mm                  |
| Width                            | 201 mm