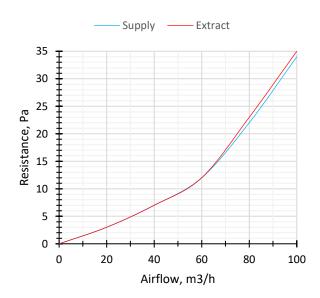

|
| Shape                            | Round                   |
| Connection diameter              | 125 mm                  |
| Performance                      |                         |
| Recommended maximum airflow      | 90 m3/h                 |
| Temperature resistance (min-max) | 5-60 °C                 |
| Reaction to fire: Euro class     | B1 (self-extinguishing) |
| Dimensions                       |                         |
| Length                           | 201 mm                  |
| Width                            | 201 mm                  |
| Housing height                   | 30 mm                   |
| Total height                     | 70 mm                   |
| Weight                           | 0,3 kg                  |

### **Technical details**









## Airflow distribution